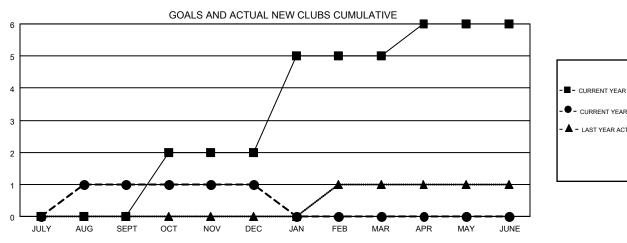

#### GMT CA 1

| Clubs                 |               |           |               | Members               |                           |                         |                                                    |  |
|-----------------------|---------------|-----------|---------------|-----------------------|---------------------------|-------------------------|----------------------------------------------------|--|
| RESULTS FOR 2019-2020 |               |           |               | RESULTS FOR 2019-2020 |                           |                         |                                                    |  |
| QUARTER               | NEW CLUB GOAL | NEW CLUBS | DROPPED CLUBS | QUARTER               | MEMBER GROWTH NET<br>GOAL | MEMBER GROWTH<br>ACTUAL | DROPPED<br>MEMBERS ACTUAL<br>(including transfers) |  |
| JULY/AUG/SEPT         | 0             | 1         | 0             | JULY/AUG/SEPT         | 185                       | 205                     | 229                                                |  |
| OCT/NOV/DEC           | 2             | 0         | 2             | OCT/NOV/DEC           | 230                       | 179                     | 297                                                |  |
| JAN/FEB/MAR           | 3             | 0         | 0             | JAN/FEB/MAR           | 235                       | 0                       | 0                                                  |  |
| APR/MAY/JUNE          | 1             | 0         | 0             | APR/MAY/JUNE          | 180                       | 0                       | 0                                                  |  |

CURRENT YEAR ACTUAL NEW CLUBS

LAST YEAR ACTUAL NEW CLUBS

| DROPPED CLUBS: 2               |     | 148 CLUBS OF 393 ADDED 1 OR MORE | GENDER DISTRIBUTION        |                |       |
|--------------------------------|-----|----------------------------------|----------------------------|----------------|-------|
|                                |     | NEW MEMBERS                      | MALE                       | 7,797 (71.19%) |       |
|                                |     |                                  | FEMALE                     | 3,155 (28.81%) |       |
| DROPPED MEMBERS                |     |                                  |                            |                |       |
| DECEASED                       | 90  | CLICK HERE FOR CUMULATIVE        | TOTAL FAMILY UNIT MEMBERS  |                | 2,122 |
| CLUB CANCELLED 17<br>OTHER 419 |     | MEMBERSHIP DATA                  |                            |                |       |
|                                |     |                                  | FAMILY MEMBERS PAYING HALF |                | 1,085 |
| TOTAL                          | 526 |                                  | DUES                       |                |       |