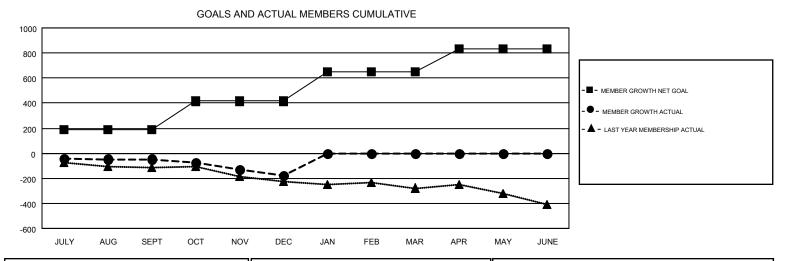

#### GMT CA 1

| Clubs                 |               |           |               | Members               |                           |                         |                                                    |  |
|-----------------------|---------------|-----------|---------------|-----------------------|---------------------------|-------------------------|----------------------------------------------------|--|
| RESULTS FOR 2019-2020 |               |           |               | RESULTS FOR 2019-2020 |                           |                         |                                                    |  |
| QUARTER               | NEW CLUB GOAL | NEW CLUBS | DROPPED CLUBS | QUARTER               | MEMBER GROWTH NET<br>GOAL | MEMBER GROWTH<br>ACTUAL | DROPPED<br>MEMBERS ACTUAL<br>(including transfers) |  |
| JULY/AUG/SEPT         | 0             | 1         | 0             | JULY/AUG/SEPT         | 185                       | 205                     | 229                                                |  |
| OCT/NOV/DEC           | 2             | 0         | 2             | OCT/NOV/DEC           | 230                       | 179                     | 297                                                |  |
| JAN/FEB/MAR           | 3             | 0         | 0             | JAN/FEB/MAR           | 235                       | 0                       | 0                                                  |  |
| APR/MAY/JUNE          | 1             | 0         | 0             | APR/MAY/JUNE          | 180                       | 0                       | 0                                                  |  |

CURRENT YEAR ACTUAL NEW CLUBS

LAST YEAR ACTUAL NEW CLUBS

| DROPPED CLUBS: 2               |     | 148 CLUBS OF 393 ADDED 1 OR MORE | GENDER DISTRIBUTION        |                |       |
|--------------------------------|-----|----------------------------------|----------------------------|----------------|-------|
|                                |     | NEW MEMBERS                      | MALE                       | 7,797 (71.19%) |       |
|                                |     |                                  | FEMALE                     | 3,155 (28.81%) |       |
| DROPPED MEMBERS                |     |                                  |                            |                |       |
| DECEASED                       | 90  | CLICK HERE FOR CUMULATIVE        | TOTAL FAMILY UNIT MEMBERS  |                | 2,122 |
| CLUB CANCELLED 17<br>OTHER 419 |     | MEMBERSHIP DATA                  |                            |                |       |
|                                |     |                                  | FAMILY MEMBERS PAYING HALF |                | 1,085 |
| TOTAL                          | 526 |                                  | DUES                       |                |       |